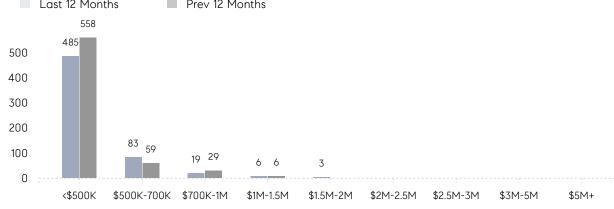

# Listings By Price Range Last 12 Months Prev 12 Months

Compass New Jersey Market Report

COMPASS

 $\sim$   $\sim$   $\sim$   $\sim$   $\sim$ / / / / / / / //// | | | | | / ------

Compass makes no representations or warranties, express or implied, with respect to future market conditions or prices of residential product at the time the subject property or any competitive property is complete and ready for occupancy or with respect to any report, study, finding, recommendation or other information provided by Compass herein. Moreover, no warranty, express or implied, is made or should be assumed regarding the accuracy, adequacy, completeness, legality, reliability, merchantability or fitness for a particular purpose of any information, in part or whole, contained herein. All material is presented with the understanding that Compass shall not be deemed to provide legal, accounting or other professional services. This is not intended to solicit the purchase or sale of any property. Any and all such warranties are hereby expressly disclaimed. Equal Housing Opportunity.