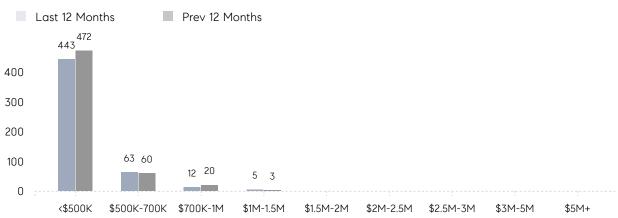

| 52        | 33%      |
|                | % OF ASKING PRICE  | 100%      | 104%      |          |
|                | AVERAGE SOLD PRICE | \$392,218 | \$398,674 | -2%      |
|                | # OF CONTRACTS     | 29        | 35        | -17%     |
|                | NEW LISTINGS       | 32        | 46        | -30%     |
| Condo/Co-op/TH | AVERAGE DOM        | 60        | 47        | 28%      |
|                | % OF ASKING PRICE  | 98%       | 103%      |          |
|                | AVERAGE SOLD PRICE | \$222,667 | \$225,661 | -1%      |
|                | # OF CONTRACTS     | 12        | 9         | 33%      |
|                | NEW LISTINGS       | 13        | 2         | 550%     |

### West Milford

#### MARCH 2023

#### Monthly Inventory

Last 12 Months Prev 12 Months





### Contracts By Price Range

# Listings By Price Range Last 12 Months Prev 12 Months



Compass New Jersey Market Report

COMPASS

 $\sim$   $\sim$   $\sim$   $\sim$   $\sim$ / / / / / / / //// | | | | | / ------

Compass makes no representations or warranties, express or implied, with respect to future market conditions or prices of residential product at the time the subject property or any competitive property is complete and ready for occupancy or with respect to any report, study, finding, recommendation or other information provided by Compass herein. Moreover, no warranty, express or implied, is made or should be assumed regarding the accuracy, adequacy, completeness, legality, reliability, merchantability or fitness for a particular purpose of any information, in part or whole,