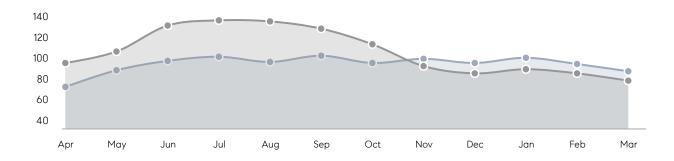

9        | 52        | 33%      |
|                | % OF ASKING PRICE  | 100%      | 104%      |          |
|                | AVERAGE SOLD PRICE | \$392,218 | \$398,674 | -2%      |
|                | # OF CONTRACTS     | 29        | 35        | -17%     |
|                | NEW LISTINGS       | 32        | 46        | -30%     |
| Condo/Co-op/TH | AVERAGE DOM        | 60        | 47        | 28%      |
|                | % OF ASKING PRICE  | 98%       | 103%      |          |
|                | AVERAGE SOLD PRICE | \$222,667 | \$225,661 | -1%      |
|                | # OF CONTRACTS     | 12        | 9         | 33%      |
|                | NEW LISTINGS       | 13        | 2         | 550%     |

### West Milford

#### MARCH 2023

#### Monthly Inventory

Last 12 Months Prev 12 Months





### Contracts By Price Range

# Listings By Price Range Last 12 Months Prev 12 Months



Compass New Jersey Market Report

COMPASS

 $\sim$   $\sim$   $\sim$   $\sim$   $\sim$ / / / / / / / //// | | | | | / ------

Compass makes no representations or warranties, express or implied, with respect to future market conditions or prices of residential product at the time the subject property or any competitive property is complete and ready for occupancy or with respect to any report, study, finding, recommendation or other information provided by Compass herein. Moreover, no warranty, express or implied, is made or should be assumed regarding the accuracy, adequacy, completeness, legality, reliability, merchantability or fitness for a particular purpose of any information, in part or whole